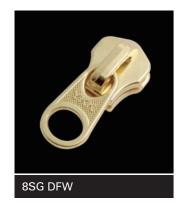

### No.3 Metal (3M)



### No.3 Y-ZiP® (3Y)





### No.4 Metal (4M)



### No.4 Y-ZiP® (4Y)





### No.5 Metal (5M)





### No.5 Y-ZiP® (5Y)







### No.7 Metal (7M)



### No.8 Metal (8M)





### No.10 Metal (10M)



## **Short pull for EXCELLA® Zipper**



No.3 EXCELLA® (3SG)



No.5 EXCELLA® (5SG)



## **Short pull for EXCELLA® Zipper**



No.8 EXCELLA® (8SG)





### No.3 Coil (3C)









### No.45 Coil (45C)









### No.5 Coil (5CN)



5CN DFW1











### No.8 Coil (8C)









### No.5 Racquet Coil (5RC)





### No.8 Racquet Coil (8RC)







### No.10 Racquet Coil (10RC)





## Short pull for VISLON® Zipper



### No.3 VISLON® (3VS)







### No.4 VISLON® (4VS)





## Short pull for VISLON® Zipper



### No.5 VISLON® (5VS)







### No.8 VISLON® (8VS)





## Short pull for VISLON® Zipper



### No.10 VISLON® (10VS)