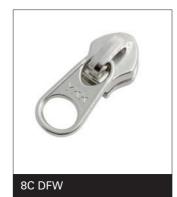

### No.3 Metal (3M)



### No.3 Y-ZiP® (3Y)





### No.4 Metal (4M)



### No.4 Y-ZiP® (4Y)





### No.5 Metal (5M)





### No.5 Y-ZiP® (5Y)







### No.7 Metal (7M)



### No.8 Metal (8M)





### No.10 Metal (10M)



## **Short pull for EXCELLA® Zipper**



No.3 EXCELLA® (3SG)



No.5 EXCELLA® (5SG)



## **Short pull for EXCELLA® Zipper**



No.8 EXCELLA® (8SG)





### No.3 Coil (3C)









### No.45 Coil (45C)









### No.5 Coil (5CN)



5CN DFW1











### No.8 Coil (8C)









### No.5 Racquet Coil (5RC)





### No.8 Racquet Coil (8RC)







### No.10 Racquet Coil (10RC)





## Short pull for VISLON® Zipper



### No.3 VISLON® (3VS)







### No.4 VISLON® (4VS)





## Short pull for VISLON® Zipper



### No.5 VISLON® (5VS)







### No.8 VISLON® (8VS)





## Short pull for VISLON® Zipper



### No.10 VISLON® (10VS)