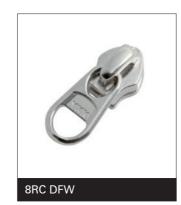

### No.3 Metal (3M)



### No.3 Y-ZiP® (3Y)





### No.4 Metal (4M)



### No.4 Y-ZiP® (4Y)





### No.5 Metal (5M)





### No.5 Y-ZiP® (5Y)







### No.7 Metal (7M)



### No.8 Metal (8M)





### No.10 Metal (10M)



## **Short pull for EXCELLA® Zipper**



No.3 EXCELLA® (3SG)



No.5 EXCELLA® (5SG)



## **Short pull for EXCELLA® Zipper**



No.8 EXCELLA® (8SG)





### No.3 Coil (3C)









### No.45 Coil (45C)









### No.5 Coil (5CN)



5CN DFW1











### No.8 Coil (8C)









### No.5 Racquet Coil (5RC)





### No.8 Racquet Coil (8RC)







### No.10 Racquet Coil (10RC)





## Short pull for VISLON® Zipper



### No.3 VISLON® (3VS)







### No.4 VISLON® (4VS)





## Short pull for VISLON® Zipper



### No.5 VISLON® (5VS)







### No.8 VISLON® (8VS)





## Short pull for VISLON® Zipper



### No.10 VISLON® (10VS)