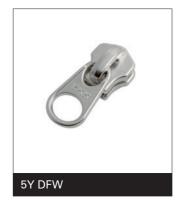

### No.3 Metal (3M)



### No.3 Y-ZiP® (3Y)





### No.4 Metal (4M)



### No.4 Y-ZiP® (4Y)





### No.5 Metal (5M)





### No.5 Y-ZiP® (5Y)







### No.7 Metal (7M)



### No.8 Metal (8M)





### No.10 Metal (10M)



## **Short pull for EXCELLA® Zipper**



No.3 EXCELLA® (3SG)



No.5 EXCELLA® (5SG)



## **Short pull for EXCELLA® Zipper**



No.8 EXCELLA® (8SG)





### No.3 Coil (3C)









### No.45 Coil (45C)









### No.5 Coil (5CN)



5CN DFW1











### No.8 Coil (8C)









### No.5 Racquet Coil (5RC)





### No.8 Racquet Coil (8RC)







### No.10 Racquet Coil (10RC)





## Short pull for VISLON® Zipper



### No.3 VISLON® (3VS)







### No.4 VISLON® (4VS)





## Short pull for VISLON® Zipper



### No.5 VISLON® (5VS)







### No.8 VISLON® (8VS)





## Short pull for VISLON® Zipper



### No.10 VISLON® (10VS)