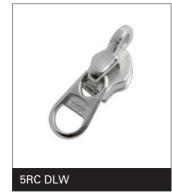

### No.3 Metal (3M)



### No.3 Y-ZiP® (3Y)





### No.4 Metal (4M)



### No.4 Y-ZiP® (4Y)





### No.5 Metal (5M)





### No.5 Y-ZiP® (5Y)







### No.7 Metal (7M)



### No.8 Metal (8M)





### No.10 Metal (10M)



## **Short pull for EXCELLA® Zipper**



No.3 EXCELLA® (3SG)



No.5 EXCELLA® (5SG)



## **Short pull for EXCELLA® Zipper**



No.8 EXCELLA® (8SG)





### No.3 Coil (3C)









### No.45 Coil (45C)









### No.5 Coil (5CN)



5CN DFW1











### No.8 Coil (8C)









### No.5 Racquet Coil (5RC)





### No.8 Racquet Coil (8RC)







### No.10 Racquet Coil (10RC)





## Short pull for VISLON® Zipper



### No.3 VISLON® (3VS)







### No.4 VISLON® (4VS)





## Short pull for VISLON® Zipper



### No.5 VISLON® (5VS)







### No.8 VISLON® (8VS)





## Short pull for VISLON® Zipper



### No.10 VISLON® (10VS)