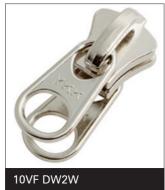

al (4M)



### No.4 Y-ZiP® (4Y)





### No.5 Metal (5M)





### No.5 Y-ZiP® (5Y)







### No.7 Metal (7M)



### No.8 Metal (8M)





### No.10 Metal (10M)



## **Short pull for EXCELLA® Zipper**



No.3 EXCELLA® (3SG)



No.5 EXCELLA® (5SG)



## **Short pull for EXCELLA® Zipper**



No.8 EXCELLA® (8SG)





### No.3 Coil (3C)









### No.45 Coil (45C)









### No.5 Coil (5CN)



5CN DFW1











### No.8 Coil (8C)









### No.5 Racquet Coil (5RC)





### No.8 Racquet Coil (8RC)







### No.10 Racquet Coil (10RC)





## Short pull for VISLON® Zipper



### No.3 VISLON® (3VS)







### No.4 VISLON® (4VS)





## Short pull for VISLON® Zipper



### No.5 VISLON® (5VS)







### No.8 VISLON® (8VS)





## Short pull for VISLON® Zipper



### No.10 VISLON® (10VS)