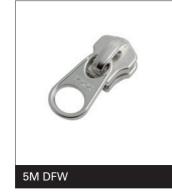

### No.3 Metal (3M)



### No.3 Y-ZiP® (3Y)





### No.4 Metal (4M)



### No.4 Y-ZiP® (4Y)





### No.5 Metal (5M)





### No.5 Y-ZiP® (5Y)







### No.7 Metal (7M)



### No.8 Metal (8M)





### No.10 Metal (10M)



## **Short pull for EXCELLA® Zipper**



No.3 EXCELLA® (3SG)



No.5 EXCELLA® (5SG)



## **Short pull for EXCELLA® Zipper**



No.8 EXCELLA® (8SG)





### No.3 Coil (3C)









### No.45 Coil (45C)









### No.5 Coil (5CN)



5CN DFW1











### No.8 Coil (8C)









### No.5 Racquet Coil (5RC)





### No.8 Racquet Coil (8RC)







### No.10 Racquet Coil (10RC)





## Short pull for VISLON® Zipper



### No.3 VISLON® (3VS)







### No.4 VISLON® (4VS)





## Short pull for VISLON® Zipper



### No.5 VISLON® (5VS)







### No.8 VISLON® (8VS)





## Short pull for VISLON® Zipper



### No.10 VISLON® (10VS)