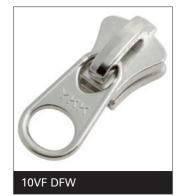

etal (4M)



### No.4 Y-ZiP® (4Y)





### No.5 Metal (5M)





### No.5 Y-ZiP® (5Y)







### No.7 Metal (7M)



### No.8 Metal (8M)





### No.10 Metal (10M)



## **Short pull for EXCELLA® Zipper**



No.3 EXCELLA® (3SG)



No.5 EXCELLA® (5SG)



## **Short pull for EXCELLA® Zipper**



No.8 EXCELLA® (8SG)





### No.3 Coil (3C)









### No.45 Coil (45C)









### No.5 Coil (5CN)



5CN DFW1











### No.8 Coil (8C)









### No.5 Racquet Coil (5RC)





### No.8 Racquet Coil (8RC)







### No.10 Racquet Coil (10RC)





## Short pull for VISLON® Zipper



### No.3 VISLON® (3VS)







### No.4 VISLON® (4VS)





## Short pull for VISLON® Zipper



### No.5 VISLON® (5VS)







### No.8 VISLON® (8VS)





## Short pull for VISLON® Zipper



### No.10 VISLON® (10VS)