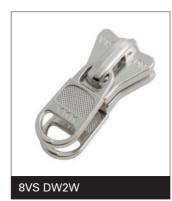

### No.3 Metal (3M)



### No.3 Y-ZiP® (3Y)





### No.4 Metal (4M)



### No.4 Y-ZiP® (4Y)





### No.5 Metal (5M)





### No.5 Y-ZiP® (5Y)







### No.7 Metal (7M)



### No.8 Metal (8M)





### No.10 Metal (10M)



## **Short pull for EXCELLA® Zipper**



No.3 EXCELLA® (3SG)



No.5 EXCELLA® (5SG)



## **Short pull for EXCELLA® Zipper**



No.8 EXCELLA® (8SG)





### No.3 Coil (3C)









### No.45 Coil (45C)









### No.5 Coil (5CN)



5CN DFW1











### No.8 Coil (8C)









### No.5 Racquet Coil (5RC)





### No.8 Racquet Coil (8RC)







### No.10 Racquet Coil (10RC)





## Short pull for VISLON® Zipper



### No.3 VISLON® (3VS)







### No.4 VISLON® (4VS)





## Short pull for VISLON® Zipper



### No.5 VISLON® (5VS)







### No.8 VISLON® (8VS)





## Short pull for VISLON® Zipper



### No.10 VISLON® (10VS)