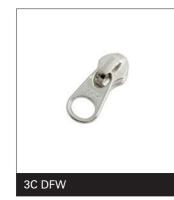

### No.3 Metal (3M)



### No.3 Y-ZiP® (3Y)





### No.4 Metal (4M)



### No.4 Y-ZiP® (4Y)





### No.5 Metal (5M)





### No.5 Y-ZiP® (5Y)







### No.7 Metal (7M)



### No.8 Metal (8M)





### No.10 Metal (10M)



## **Short pull for EXCELLA® Zipper**



No.3 EXCELLA® (3SG)



No.5 EXCELLA® (5SG)



## **Short pull for EXCELLA® Zipper**



No.8 EXCELLA® (8SG)





### No.3 Coil (3C)









### No.45 Coil (45C)









### No.5 Coil (5CN)



5CN DFW1











### No.8 Coil (8C)









### No.5 Racquet Coil (5RC)





### No.8 Racquet Coil (8RC)







### No.10 Racquet Coil (10RC)





## Short pull for VISLON® Zipper



### No.3 VISLON® (3VS)







### No.4 VISLON® (4VS)





## Short pull for VISLON® Zipper



### No.5 VISLON® (5VS)







### No.8 VISLON® (8VS)





## Short pull for VISLON® Zipper



### No.10 VISLON® (10VS)