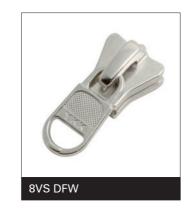

### No.3 Metal (3M)



### No.3 Y-ZiP® (3Y)





### No.4 Metal (4M)



### No.4 Y-ZiP® (4Y)





### No.5 Metal (5M)





### No.5 Y-ZiP® (5Y)







### No.7 Metal (7M)



### No.8 Metal (8M)





### No.10 Metal (10M)



## **Short pull for EXCELLA® Zipper**



No.3 EXCELLA® (3SG)



No.5 EXCELLA® (5SG)



## **Short pull for EXCELLA® Zipper**



No.8 EXCELLA® (8SG)





### No.3 Coil (3C)









### No.45 Coil (45C)









### No.5 Coil (5CN)



5CN DFW1











### No.8 Coil (8C)









### No.5 Racquet Coil (5RC)





### No.8 Racquet Coil (8RC)







### No.10 Racquet Coil (10RC)





## Short pull for VISLON® Zipper



### No.3 VISLON® (3VS)







### No.4 VISLON® (4VS)





## Short pull for VISLON® Zipper



### No.5 VISLON® (5VS)







### No.8 VISLON® (8VS)





## Short pull for VISLON® Zipper



### No.10 VISLON® (10VS)