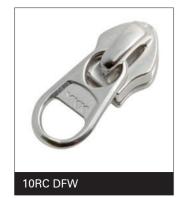

### No.3 Metal (3M)



### No.3 Y-ZiP® (3Y)





### No.4 Metal (4M)



### No.4 Y-ZiP® (4Y)





### No.5 Metal (5M)





### No.5 Y-ZiP® (5Y)







### No.7 Metal (7M)



### No.8 Metal (8M)





### No.10 Metal (10M)



## **Short pull for EXCELLA® Zipper**



No.3 EXCELLA® (3SG)



No.5 EXCELLA® (5SG)



## **Short pull for EXCELLA® Zipper**



No.8 EXCELLA® (8SG)





### No.3 Coil (3C)









### No.45 Coil (45C)









### No.5 Coil (5CN)



5CN DFW1











### No.8 Coil (8C)









### No.5 Racquet Coil (5RC)





### No.8 Racquet Coil (8RC)







### No.10 Racquet Coil (10RC)





## Short pull for VISLON® Zipper



### No.3 VISLON® (3VS)







### No.4 VISLON® (4VS)





## Short pull for VISLON® Zipper



### No.5 VISLON® (5VS)







### No.8 VISLON® (8VS)





## Short pull for VISLON® Zipper



### No.10 VISLON® (10VS)