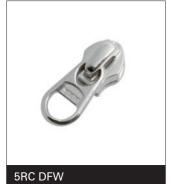

### No.3 Metal (3M)



### No.3 Y-ZiP® (3Y)





### No.4 Metal (4M)



### No.4 Y-ZiP® (4Y)





### No.5 Metal (5M)





### No.5 Y-ZiP® (5Y)







### No.7 Metal (7M)



### No.8 Metal (8M)





### No.10 Metal (10M)



## **Short pull for EXCELLA® Zipper**



No.3 EXCELLA® (3SG)



No.5 EXCELLA® (5SG)



## **Short pull for EXCELLA® Zipper**



No.8 EXCELLA® (8SG)





### No.3 Coil (3C)









### No.45 Coil (45C)









### No.5 Coil (5CN)



5CN DFW1











### No.8 Coil (8C)









### No.5 Racquet Coil (5RC)





### No.8 Racquet Coil (8RC)







### No.10 Racquet Coil (10RC)





## Short pull for VISLON® Zipper



### No.3 VISLON® (3VS)







### No.4 VISLON® (4VS)





## Short pull for VISLON® Zipper



### No.5 VISLON® (5VS)







### No.8 VISLON® (8VS)





## Short pull for VISLON® Zipper



### No.10 VISLON® (10VS)