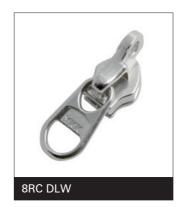

### No.3 Metal (3M)



### No.3 Y-ZiP® (3Y)





### No.4 Metal (4M)



### No.4 Y-ZiP® (4Y)





### No.5 Metal (5M)





### No.5 Y-ZiP® (5Y)







### No.7 Metal (7M)



### No.8 Metal (8M)





### No.10 Metal (10M)



## **Short pull for EXCELLA® Zipper**



No.3 EXCELLA® (3SG)



No.5 EXCELLA® (5SG)



## **Short pull for EXCELLA® Zipper**



No.8 EXCELLA® (8SG)





### No.3 Coil (3C)









### No.45 Coil (45C)









### No.5 Coil (5CN)



5CN DFW1











### No.8 Coil (8C)









### No.5 Racquet Coil (5RC)





### No.8 Racquet Coil (8RC)







### No.10 Racquet Coil (10RC)





## Short pull for VISLON® Zipper



### No.3 VISLON® (3VS)







### No.4 VISLON® (4VS)





## Short pull for VISLON® Zipper



### No.5 VISLON® (5VS)







### No.8 VISLON® (8VS)





## Short pull for VISLON® Zipper



### No.10 VISLON® (10VS)