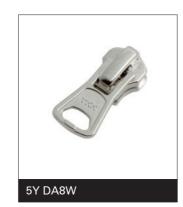

### No.3 Metal (3M)



### No.3 Y-ZiP® (3Y)





### No.4 Metal (4M)



### No.4 Y-ZiP® (4Y)





### No.5 Metal (5M)





### No.5 Y-ZiP® (5Y)







### No.7 Metal (7M)



### No.8 Metal (8M)





### No.10 Metal (10M)



## **Short pull for EXCELLA® Zipper**



No.3 EXCELLA® (3SG)



No.5 EXCELLA® (5SG)



## **Short pull for EXCELLA® Zipper**



No.8 EXCELLA® (8SG)





### No.3 Coil (3C)









### No.45 Coil (45C)









### No.5 Coil (5CN)



5CN DFW1











### No.8 Coil (8C)









### No.5 Racquet Coil (5RC)





### No.8 Racquet Coil (8RC)







### No.10 Racquet Coil (10RC)





## Short pull for VISLON® Zipper



### No.3 VISLON® (3VS)







### No.4 VISLON® (4VS)





## Short pull for VISLON® Zipper



### No.5 VISLON® (5VS)







### No.8 VISLON® (8VS)





## Short pull for VISLON® Zipper



### No.10 VISLON® (10VS)