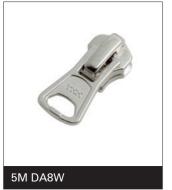

### No.3 Metal (3M)



### No.3 Y-ZiP® (3Y)





### No.4 Metal (4M)



### No.4 Y-ZiP® (4Y)





### No.5 Metal (5M)





### No.5 Y-ZiP® (5Y)







### No.7 Metal (7M)



### No.8 Metal (8M)





### No.10 Metal (10M)



## **Short pull for EXCELLA® Zipper**



No.3 EXCELLA® (3SG)



No.5 EXCELLA® (5SG)



## **Short pull for EXCELLA® Zipper**



No.8 EXCELLA® (8SG)





### No.3 Coil (3C)









### No.45 Coil (45C)









### No.5 Coil (5CN)



5CN DFW1











### No.8 Coil (8C)









### No.5 Racquet Coil (5RC)





### No.8 Racquet Coil (8RC)







### No.10 Racquet Coil (10RC)





## Short pull for VISLON® Zipper



### No.3 VISLON® (3VS)







### No.4 VISLON® (4VS)





## Short pull for VISLON® Zipper



### No.5 VISLON® (5VS)







### No.8 VISLON® (8VS)





## Short pull for VISLON® Zipper



### No.10 VISLON® (10VS)