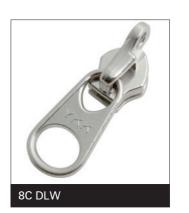

### No.3 Metal (3M)



### No.3 Y-ZiP® (3Y)





### No.4 Metal (4M)



### No.4 Y-ZiP® (4Y)





### No.5 Metal (5M)





### No.5 Y-ZiP® (5Y)







### No.7 Metal (7M)



### No.8 Metal (8M)





### No.10 Metal (10M)



## **Short pull for EXCELLA® Zipper**



No.3 EXCELLA® (3SG)



No.5 EXCELLA® (5SG)



## **Short pull for EXCELLA® Zipper**



No.8 EXCELLA® (8SG)





### No.3 Coil (3C)









### No.45 Coil (45C)









### No.5 Coil (5CN)



5CN DFW1











### No.8 Coil (8C)









### No.5 Racquet Coil (5RC)





### No.8 Racquet Coil (8RC)







### No.10 Racquet Coil (10RC)





## Short pull for VISLON® Zipper



### No.3 VISLON® (3VS)







### No.4 VISLON® (4VS)





## Short pull for VISLON® Zipper



### No.5 VISLON® (5VS)







### No.8 VISLON® (8VS)





## Short pull for VISLON® Zipper



### No.10 VISLON® (10VS)