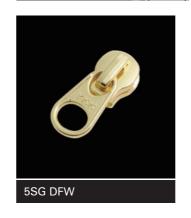

### No.3 Metal (3M)



### No.3 Y-ZiP® (3Y)





### No.4 Metal (4M)



### No.4 Y-ZiP® (4Y)





### No.5 Metal (5M)





### No.5 Y-ZiP® (5Y)







### No.7 Metal (7M)



### No.8 Metal (8M)





### No.10 Metal (10M)



## **Short pull for EXCELLA® Zipper**



No.3 EXCELLA® (3SG)



No.5 EXCELLA® (5SG)



## **Short pull for EXCELLA® Zipper**



No.8 EXCELLA® (8SG)





### No.3 Coil (3C)









### No.45 Coil (45C)









### No.5 Coil (5CN)



5CN DFW1











### No.8 Coil (8C)









### No.5 Racquet Coil (5RC)





### No.8 Racquet Coil (8RC)







### No.10 Racquet Coil (10RC)





## Short pull for VISLON® Zipper



### No.3 VISLON® (3VS)







### No.4 VISLON® (4VS)





## Short pull for VISLON® Zipper



### No.5 VISLON® (5VS)







### No.8 VISLON® (8VS)





## Short pull for VISLON® Zipper



### No.10 VISLON® (10VS)