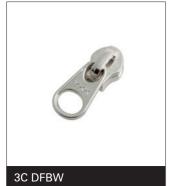

### No.3 Metal (3M)



### No.3 Y-ZiP® (3Y)





### No.4 Metal (4M)



### No.4 Y-ZiP® (4Y)





### No.5 Metal (5M)





### No.5 Y-ZiP® (5Y)







### No.7 Metal (7M)



### No.8 Metal (8M)





### No.10 Metal (10M)



## **Short pull for EXCELLA® Zipper**



No.3 EXCELLA® (3SG)



No.5 EXCELLA® (5SG)



## **Short pull for EXCELLA® Zipper**



No.8 EXCELLA® (8SG)





### No.3 Coil (3C)









### No.45 Coil (45C)









### No.5 Coil (5CN)



5CN DFW1











### No.8 Coil (8C)









### No.5 Racquet Coil (5RC)





### No.8 Racquet Coil (8RC)







### No.10 Racquet Coil (10RC)





## Short pull for VISLON® Zipper



### No.3 VISLON® (3VS)







### No.4 VISLON® (4VS)





## Short pull for VISLON® Zipper



### No.5 VISLON® (5VS)







### No.8 VISLON® (8VS)





## Short pull for VISLON® Zipper



### No.10 VISLON® (10VS)