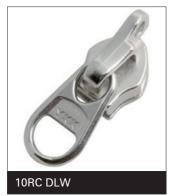

### No.3 Metal (3M)



### No.3 Y-ZiP® (3Y)





### No.4 Metal (4M)



### No.4 Y-ZiP® (4Y)





### No.5 Metal (5M)





### No.5 Y-ZiP® (5Y)







### No.7 Metal (7M)



### No.8 Metal (8M)





### No.10 Metal (10M)



## **Short pull for EXCELLA® Zipper**



No.3 EXCELLA® (3SG)



No.5 EXCELLA® (5SG)



## **Short pull for EXCELLA® Zipper**



No.8 EXCELLA® (8SG)





### No.3 Coil (3C)









### No.45 Coil (45C)









### No.5 Coil (5CN)



5CN DFW1











### No.8 Coil (8C)









### No.5 Racquet Coil (5RC)





### No.8 Racquet Coil (8RC)







### No.10 Racquet Coil (10RC)





## Short pull for VISLON® Zipper



### No.3 VISLON® (3VS)







### No.4 VISLON® (4VS)





## Short pull for VISLON® Zipper



### No.5 VISLON® (5VS)







### No.8 VISLON® (8VS)





## Short pull for VISLON® Zipper



### No.10 VISLON® (10VS)