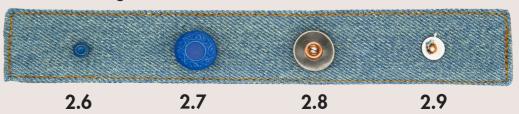

# 2.5 #5 VISLON® Combi wtih Bone Shape

- 2.6 10L Classic Painted Capped Tubular Burr
- 2.8 27L Two Tone Effect Two Prong Jeans Button

- 2.7 27L Classic Painted Jeans Button
- 2.9 15L Two Tone Effect Washer Burr