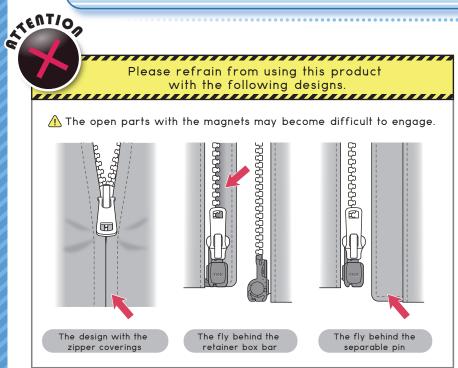

## Notes on sewing



## Notes on sewing

 $lack \Lambda$  If the sewing needle breaks, the parts of the broken needle may remain stuck to the open parts. Please be careful.



This product contains magnets.

••••••••

Due to magnetic force, the opening part may stick to the metal part of the sewing machine, making it difficult to sew.

point2

The width of the opening parts is wider than that of the normal zipper. Therefore, if you sew right next to the element, you may have feed dog defect on the element. When sewing, make sure there is enough space on both sides of the element.

point3

The width and thickness of the open parts are larger than those of standard zipper. Please pay attention to the bend and the wound of the seam line when sewing. Make a proper sewing machine presser.







It is prohibited to reprint, duplicate or modify the contents of this paper without the prior consent of our company. The contents of the products listed in this paper are subject to change without notice. The copyrights of individual texts, photographs, illustrations and all other copyrighted works published on this paper, as well as the rights of individual trademarks, marks and trade names, belong to us or the current author. They do not transfer any rights to you. The product photos shown are not to scale. Also, the color tones in the photos may differ from the actual product colors. The information contained in this paper does not include specifications, characteristics, and precautions for all products. In addition, we do not guarantee the compatibility of the product with the fi