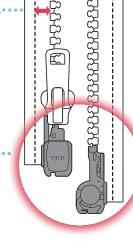

point2

The width of the opening parts is wider than that of the normal zipper. Therefore, if you sew right next to the element, you may have feed dog defect on the element. When sewing, make sure there is enough space on both sides of the element.

point3

The width and thickness of the open parts are larger than those of standard zipper. Please pay attention to the bend and the wound of the seam line when sewing. Make a proper sewing machine presser.