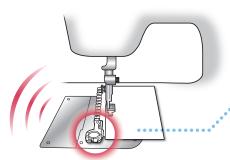

## Notes on sewing

 $lack \Lambda$  If the sewing needle breaks, the parts of the broken needle may remain stuck to the open parts. Please be careful.

This product contains magnets.

••••••••

Due to magnetic force, the opening part may stick to the metal part of the sewing machine, making it difficult to sew.