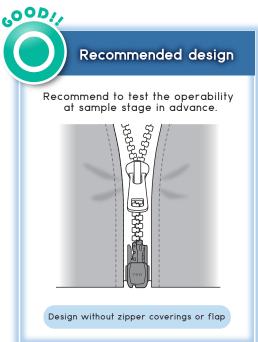

# Notes on sewing



## Notes on sewing

 $lack \Lambda$  If the sewing needle breaks, the parts of the broken needle may remain stuck to the open parts. Please be careful.



This product contains magnets.

••••••••

Due to magnetic force, the opening part may stick to the metal part of the sewing machine, making it difficult to sew.

point2

The width of the opening parts is wider than that of the normal zipper. Therefore, if you sew right next to the element, you may have feed dog defect on the element. When sewing, make sure there is enough space on both sides of the element.

point3

The width and thickness of the open parts are larger than those of standard zipper. Please pay attention to the bend and the wound of the seam line when sewing. Make a proper sewing machine presser.







It is prohibited to reprint, duplicate or modify the contents of this paper without the prior consent of our company. The contents of the products listed in this paper are subject to change without notice. The copyrights of individual texts, photographs, illustrations and all other copyrighted works published on this paper, as well as the rights of individual trademarks, marks and trade names, belong to us or the current author. They do not transfer any rights to you. The product photos shown are not to scale. Also, the color tones in the photos may differ from the actual product colors. The information contained in this paper does not include specifications, characteristics, and precautions for all products. In addition, we do not guarantee the compatibility of the product with the fina